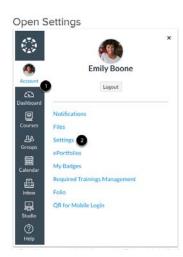

## Step 1:

Log in to the student's Canvas account and follow the steps in this lesson.

wanee.instructure.com

Click the ACCOUNT link,

Then click the **SETTINGS** link

Click on the "Pair with Observer" button