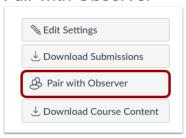

## Step 1:

Log in to the student's Canvas account and follow the steps in this lesson.

wanee.instructure.com

Click the ACCOUNT link,

Then click the **SETTINGS** link

Click on the "Pair with Observer" button

## Pair with Observer

Click the Pair with Observer button.