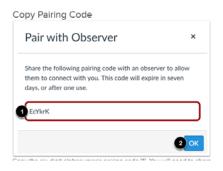

Copy the six-digit pairing code. The pairing code will expire after seven days. Pairing codes are case sensitive.